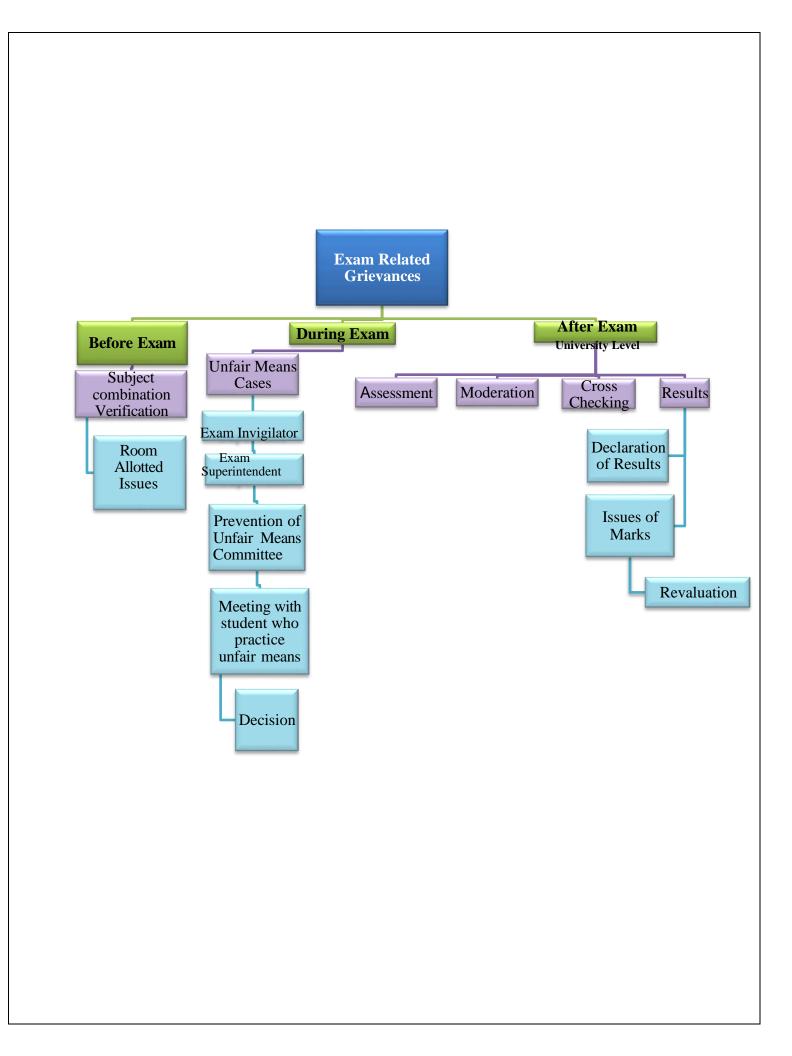

| Internal examination Incharge | University                                           |
| 5.   | Annual Examination                               | Assistant Center Superintendent, Through Invigilator of exam. hall | Center<br>Superintendent      | Written letter to University                         |
| 6.   | Project/ Presentation Of PG Internal Examination | Subject Teacher                                                    | HOD                           | Internal examination Incharge, All Faculty incharge  |
| 7.   | Semester<br>Examination for PG<br>classes        | Assistant Center Superintendent, Through Invigilator of exam. hall | Center<br>Superintendent      | Written letter to University, Or Phone in immergency |